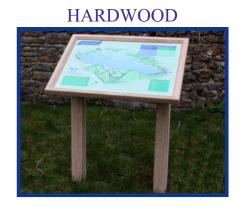

- Manufactured from sustainable hardwood
- Available in a choice of finishes
- Digitally printed and encapsulated, the information panel is mounted into display area using VHB adhesive

- Manufactured from aluminium and powder coated
- Design is digitally printed and stove finished onto backing tray
- Backing tray with angled returns fits over the frame fixed in place with security screws
- Box section legs