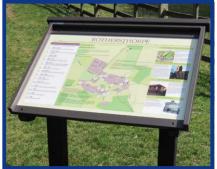

## LECTERN STANDS

Manufactured from a variety of materials lectern stands from Signs of the Times will fit into both rural and urban settings. They are robust and designed to withstand extreme weather conditions.

## STAINLESS STEEL

- Manufactured in powder coated stainless steel
- Panel sits inside sealed cabinet with 4mm high impact thermoplastic window
- Panel accessed by unlocking cabinet with key
- Information panel digitally printed directly onto PVC panel and finished with a clear UV resistant coating