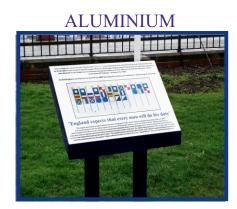

- Manufactured from sustainable hardwood
- Available in a choice of finishes
- Digitally printed and encapsulated, the information panel is mounted into display area using VHB adhesive

- Manufactured from aluminium and powder coated
- Design is digitally printed and stove finished onto backing tray
- Backing tray with angled returns fits over the frame fixed in place with security screws
- Box section legs