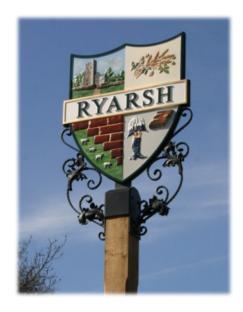

RYARSH 760mm x 910mm Double sided with bracket & green oak post Guide price £7740

TWYFORD 760mm x 1076mm Double sided with bracket and green oak post Guide price £9960

TRUMPINGTON 700mm x 1290mm Single sided with fixings and green oak post Guide price £4660