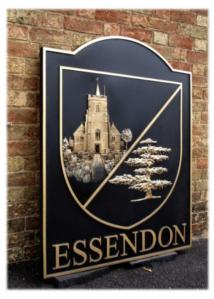

## **EXAMPLES AND GUIDE PRICES**

CONYER 600mm x 870mm Double sided with bracket & green oak post Guide price £6370

DAGNALL 750mm x 1050mm Double sided with bracket & green oak post Guide price £10590

ESSENDON 1000mm x 1200mm Double sided Made to fit into client's own bespoke wooden frame Panel guide price £5870