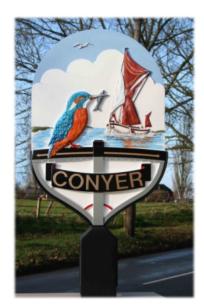

## **EXAMPLES AND GUIDE PRICES**

CONYER 600mm x 870mm Double sided with bracket & green oak post Guide price £6370

DAGNALL 750mm x 1050mm Double sided with bracket & green oak post Guide price £10590

ESSENDON 1000mm x 1200mm Double sided Made to fit into client's own bespoke wooden frame Panel guide price £5870