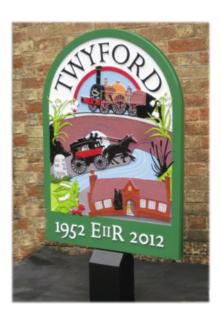

RYARSH 760mm x 910mm Double sided with bracket & green oak post Guide price £7740

TWYFORD 760mm x 1076mm Double sided with bracket and green oak post Guide price £9960

TRUMPINGTON 700mm x 1290mm Single sided with fixings and green oak post Guide price £4660