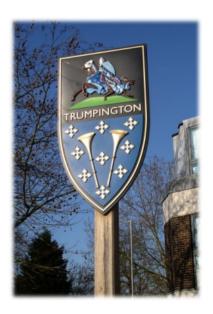

RYARSH 760mm x 910mm Double sided with bracket & green oak post Guide price £7740

TWYFORD 760mm x 1076mm Double sided with bracket and green oak post Guide price £9960

TRUMPINGTON 700mm x 1290mm Single sided with fixings and green oak post Guide price £4660