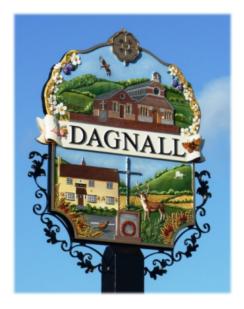

## **EXAMPLES AND GUIDE PRICES**

CONYER 600mm x 870mm Double sided with bracket & green oak post Guide price £6370

DAGNALL 750mm x 1050mm Double sided with bracket & green oak post Guide price £10590

ESSENDON 1000mm x 1200mm Double sided Made to fit into client's own bespoke wooden frame Panel guide price £5870